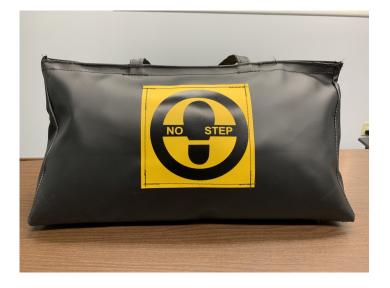

## PERMA DOC STUFFER

Let the Doc Stuffer mend your dock gaps. Throw the doc stuffer into place during loading and unloading. It's durable and compact size fills the gaps while loading and unloading at your dock door.

## **FEATURES:**

- Weighted down for guaranteed security
- Constructed from heavy duty fabric for long life and durability
- Bright Yellow "NO STEP" to provide safety warning to dock workers
- 12", 18", 24" and 30" standard length with 12" x 12" standard height and width
- Includes leather strap for easy handling