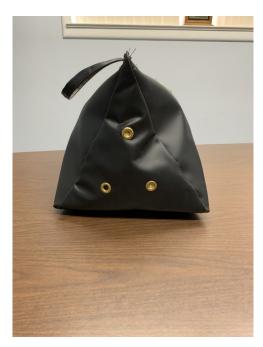

## **FEATURES:**

- Weighted down for guaranteed security
- Constructed from heavy duty fabric for long life and durability
- Bright Yellow "NO STEP" to provide safety warning to dock workers
- 12", 18", 24" and 30" standard length with 12" x 12" standard height and width
- Includes leather strap for easy handling